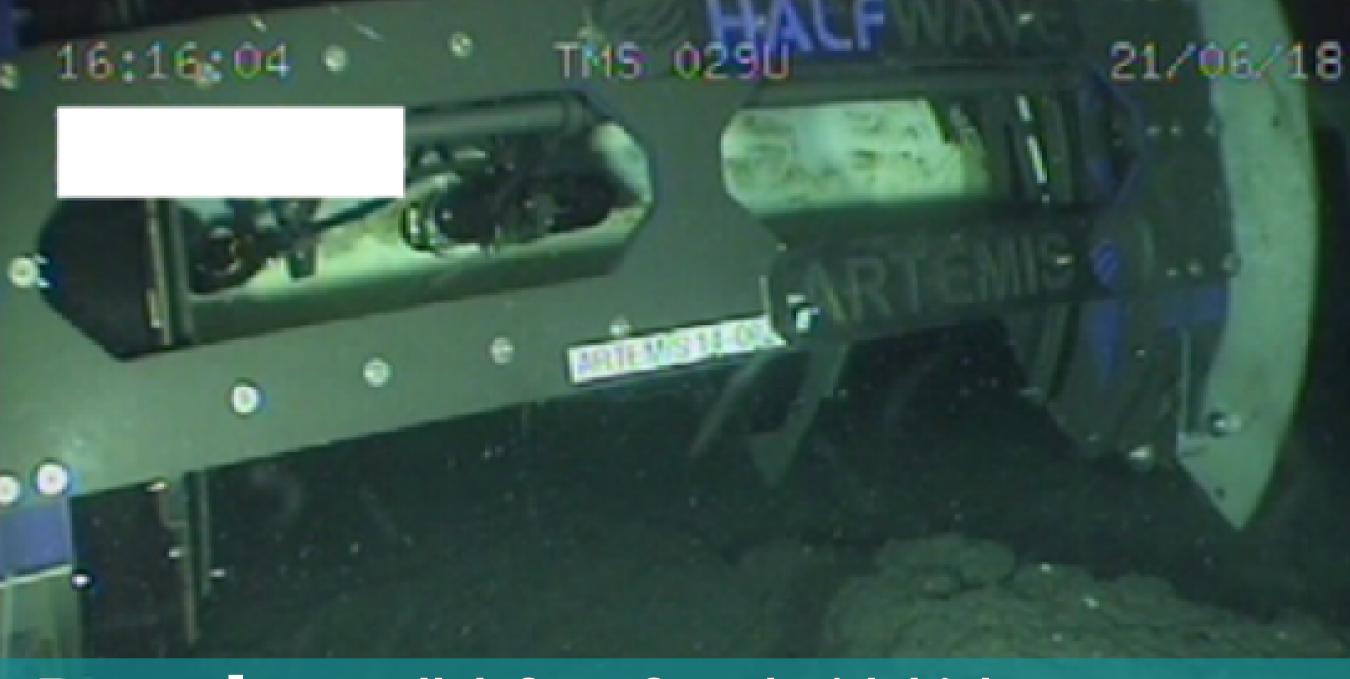

## **Situation**

- 10" WI "Unpiggable" Flowline
- 5 areas selected for inspection of corrosion/erosion rate since previous inspection
- 4 mm Polyethylene and FBE coating
- Partially buried

**Onshore Blind Testing** 