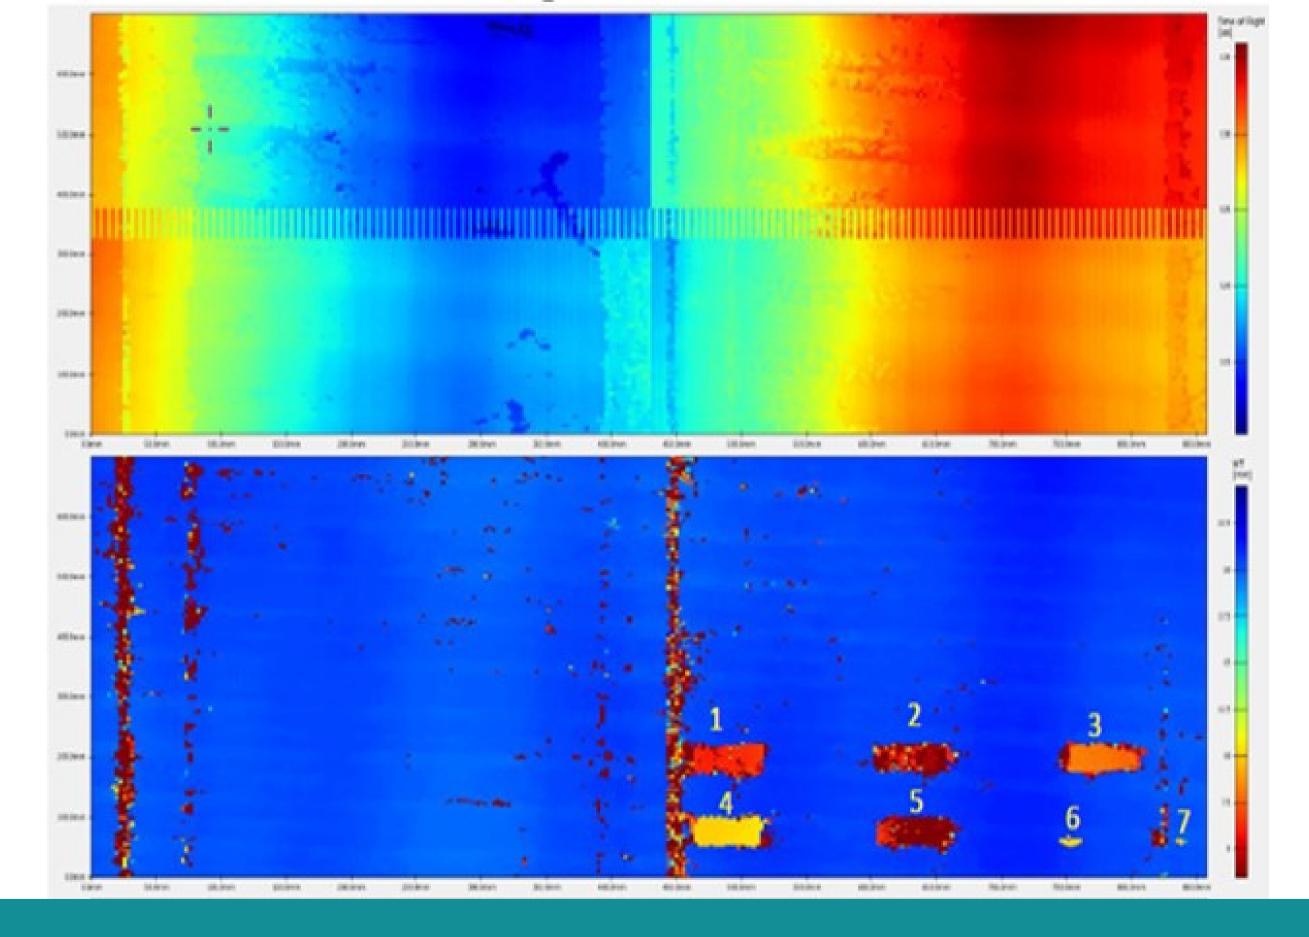

**ARTEMIS Case Study** 



## **Situation**

- 10" WI "Unpiggable" Flowline
- 5 areas selected for inspection of corrosion/erosion rate since previous inspection
- 4 mm Polyethylene and FBE coating
- Partially buried





**Onshore Blind Testing** 

All 7 defects found with high degree of accuracy



## Results

- All defects found with high accuracy
- No coating removal required
- Minimal dredging required, saving several days vessel time
- Inspection speed was 30% of allocated operator time

"ARTEMIS® provided data as good and faster as other methods I've used. This allowed us to reduce the amount of dredging which saved us a significant amount of time and money"

Client Name Redacted



www.tscsubsea.com